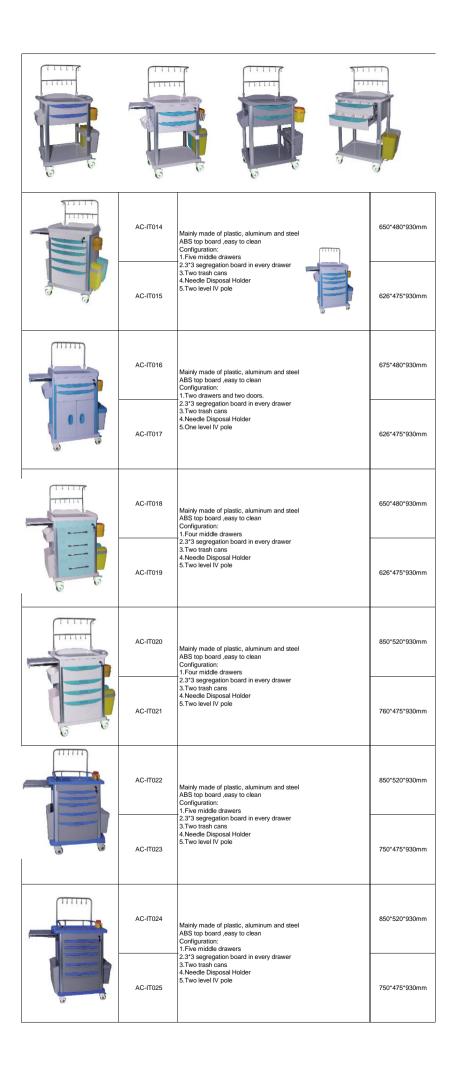

## Infusion Trolley Catalogue & Quotation

| Images | Model No | Details                                                                                                                                                                                                                                    | Size          |
|--------|----------|--------------------------------------------------------------------------------------------------------------------------------------------------------------------------------------------------------------------------------------------|---------------|
|        | AC-IT001 | Mainly made of plastic, aluminum and steel ABS top board, easy to clean Configuration: 1.0ne middle drawers 2.3"3 segregation board in every drawer 3.Two trash cans 4.Needle Disposal Holder 5.One level IV pole                          | 750*475*920mm |
|        | AC-IT002 | Mainly made of plastic, aluminum and steel ABS top board, easy to clean Configuration: 1. One middle drawers 2.3"3 segregation board in every drawer 3.Two trash cans 4.Needie Disposal Holder 5.One level IV pole 6.One storage shelf     | 850*520*950mm |
|        | AC-IT003 | Mainly made of plastic, aluminum and steel ABS top board, easy to clean Configuration: 1.One middle drawers 2.3"3 segregation board in every drawer 3.Two trash cans 4.Needle Disposal Holder 5.One level IV pole                          | 750*475*920mm |
|        | AC-IT004 | Mainly made of plastic, aluminum and steel ABS top board ,easy to clean Configuration: 1. One middle drawers 2.3"3 segregation board in every drawer 3.Two trash cans 4.Needle Disposal Holder 5.One level IV pole 6.One storage shelf     | 850*520*950mm |
|        | AC-IT005 | Mainly made of plastic, aluminum and steel ABS top board ,easy to clean Configuration: 1.0ne middle drawers 2.3°3 segregation board in every drawer 3.7wo buckets 4.Needle Disposal Holder 5.One level IV pole                             | 625*475*930mm |
|        | AC-IT006 | Mainly made of plastic, aluminum and steel ABS top board, easy to clean Configuration: 1. One middle drawers 2.3"3 segregation board in every drawer 3.Two trash cans 4. Needle Disposal Holder 5. One level I/V pole 6. One storage shelf | 625*475*930mm |